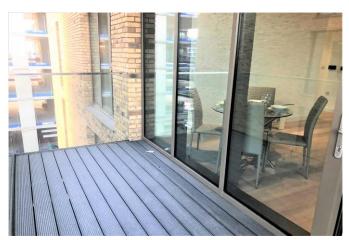

iator, double glazed window to rear, double glazed door to balcony, open plan to kitchen.

#### **Kitchen**

Range of eye and base level units, sink with mixer tap over, tiled splash back, laminate flooring, integrated appliances including electric hob with extractor fan over, dishwasher, fridge freezer, electric oven, open plan to Lounge/Diner.

#### **Bedroom**

Double glazed window to rear, carpet flooring, wall mounted radiator, built-in wardrobe.

#### **Bathroom**

Three piece suite comprising of low level wc, wash basin with mixer tap over, bath with mixer tap over, shower control with shower head over, shower screen, part tiled, wall mounted towel rail.

# **Balcony Garden**

Private Balcony With Court Yard Views

### **Central Heating**

Wall Mounted Radiators Throughout