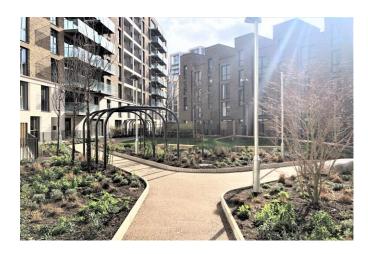

tor, double glazed window to rear, double glazed door to balcony, open plan to kitchen.

#### **Kitchen**

Range of eye and base level units, sink with mixer tap over, tiled splash back, laminate flooring, integrated appliances including electric hob with extractor fan over, dishwasher, fridge freezer, electric oven, open plan to Lounge/Diner.

#### **Bedroom**

Double glazed window to rear, carpet flooring, wall mounted radiator, built-in wardrobe.

#### **Bathroom**

Three piece suite comprising of low level wc, wash basin with mixer tap over, bath with mixer tap over, shower control with shower head over, shower screen, part tiled, wall mounted towel rail.

# **Balcony Garden**

Private Balcony With Court Yard Views

### **Central Heating**

Wall Mounted Radiators Throughout