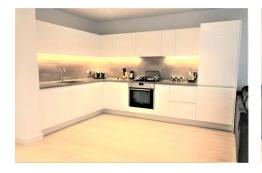

#### **Kitchen**

Range of eye and base level units, sink with mixer tap over, tiled splash back, laminate flooring, integrated appliances including electric hob with extractor fan over, dishwasher, fridge freezer, electric oven, open plan to Lounge/Diner.