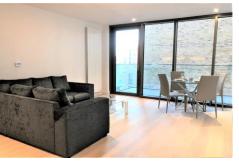

## **Lounge Diner**

Laminate flooring, wall mounted radiator, double glazed window to rear, double glazed door to balcony, open plan to kitchen.

# **Balcony Garden**

Private Balcony With Court Yard Views