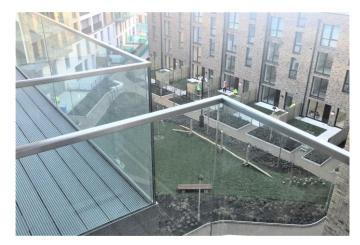

adiator, double glazed window to rear, double glazed door to balcony, open plan to kitchen.

#### **Kitchen**

Range of eye and base level units, sink with mixer tap over, tiled splash back, laminate flooring, integrated appliances including electric hob with extractor fan over, dishwasher, fridge freezer, electric oven, open plan to Lounge/Diner.

#### **Bedroom**

Double glazed window to rear, carpet flooring, wall mounted radiator, built-in wardrobe.

#### **Bathroom**

Three piece suite comprising of low level wc, wash basin with mixer tap over, bath with mixer tap over, shower control with shower head over, shower screen, part tiled, wall mounted towel rail.

# **Balcony Garden**

Private Balcony With Court Yard Views

### **Central Heating**

Wall Mounted Radiators Throughout