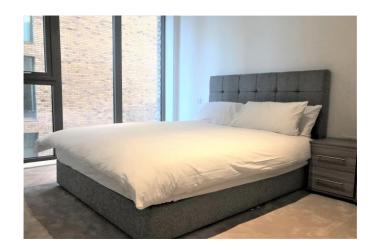

#### **Bedroom**

Double glazed window to rear, carpet flooring, wall mounted radiator, built-in wardrobe.