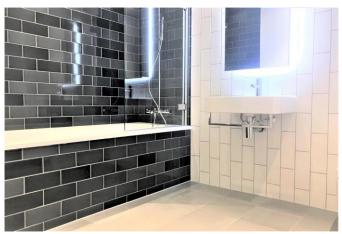

#### **Bathroom**

Three piece suite comprising of low level wc, wash basin with mixer tap over, bath with mixer tap over, shower control with shower head over, shower screen, part tiled, wall mounted towel rail.