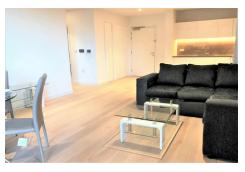

## **Lounge Diner**

Laminate flooring, wall mounted radiator, double glazed window to rear, double glazed door to balcony, open plan to kitchen.